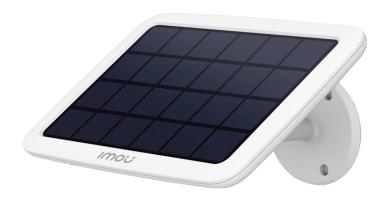

## FSP12-imou

## Solar Panel for imou Cell 2 & Cell Go

| S                                | 107 #100 #05 / !!!                 |
|----------------------------------|------------------------------------|
| Dimension                        | 197mm *138mm*25mm(without bracket) |
| Encapsulation method             | PET laminated                      |
| Solar silicon crystal            | Single crystal                     |
| Open circuit voltage             | 7.4V (-5%/+10%)                    |
| Short circuit current            | 0.508A (-5%/+10%)                  |
| Solar panel working voltage      | 6.2V (-5%/+10%)                    |
| Working current                  | 0.484A (-5%/+10%)                  |
| Solar panel power Max Power(Ppm) | 3W (-5%/+10%)                      |
| Operating temperature            | -20? to +60?                       |
| Storage conditions               | Temperature -20?~45?,              |
|                                  | Humidity<60%                       |
| Conversion rates                 | 18.2%±2%                           |
| Protection Level                 | IP65                               |
| Connection with camera           | Micro USB                          |