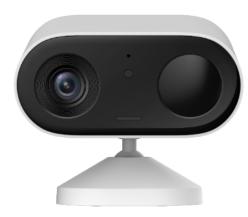

# IMOU

Cell Go

IPC-B32P-V2 IPC-B32N-V2

## 3MP H.265 Wi-Fi Battery Camera

The Cell Go is a 100% wire-free rechargeable camera that delivers well-rounded home protection for up to 120 days on one single charge. 2K, IP65 Weatherproof, Night Vision, Compatible with Amazon Alexa, No monthly fee. Easy wireless installation—no need to connect your security camera to electrical wiring.