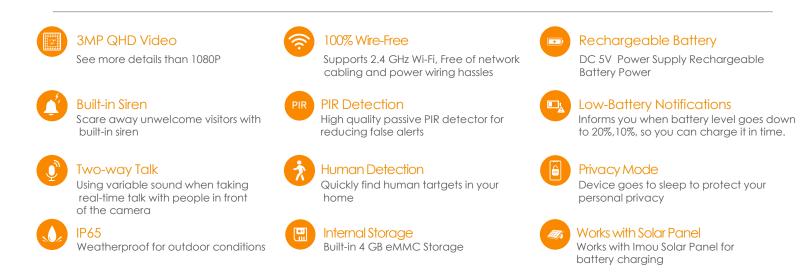

## 3MP H.265 Wi-Fi Battery Camera

The Cell Go is a 100% wire-free rechargeable camera that delivers well-rounded home protection for up to 120 days on one single charge. 2K, IP65 Weatherproof, Night Vision, Compatible with Amazon Alexa, No monthly fee. Easy wireless installation—no need to connect your security camera to electrical wiring.

#### Camera

3MP(2304\*1296) Night Vision: 7m(23ft) Distance 2.8mm Fixed Lens Field of View : 98° (H), 54° (V), 121° (D)

#### Video & Audio

Video Compression : H.265 Up to 15fps Frame Rate 8x Digital Zoom Two-way Audio

#### Notice Management

Motion Detection Human Detection Configurable Region Work mode

#### Storage

 Local Storage: Internal Storage(4GB eMMC)
 Weight(With package), 413.3g

 Secure Local Storage. No monthly fee.
 FCC,CE,IC ID,UKCA,RCM,WWA

 Cloud Storage: Imou Subscription Plan
 Record, view, and save events in your Imou app with a 365 day trial of the Imou Subscription Plan.

#### Network

Wi-Fi:IEEE802.11b/g/n,50m Open Field Imou App: iOS, Android

#### General

DC 5V 2A Power / Imou Solar Panel Supply Power Consumption:<3.5W Operating Temperature:-20°C~+50°C (-4°F~122°F) Charging Temperature:-0°C~+45°C (32°F~112°F)

Device Dimensions:  $88 \times 60 \times 42$ mm ( $3.46 \times 2.36 \times 1.65$  inch) Dimensions(With package):  $123 \times 57 \times 147$ mm ( $4.84 \times 2.24 \times 5.78$  inch) Device Weight: 208.9g (0.46lb) Weight(With package): 415.3g(0.92lb)