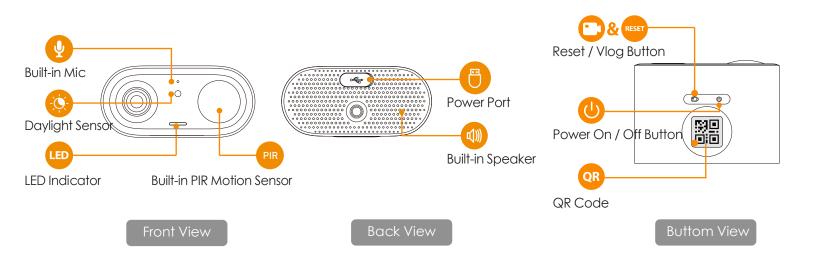

#### Auxiliary Interface

Built-in Mic & Speaker Power on / off Button Vlog / Reset Button